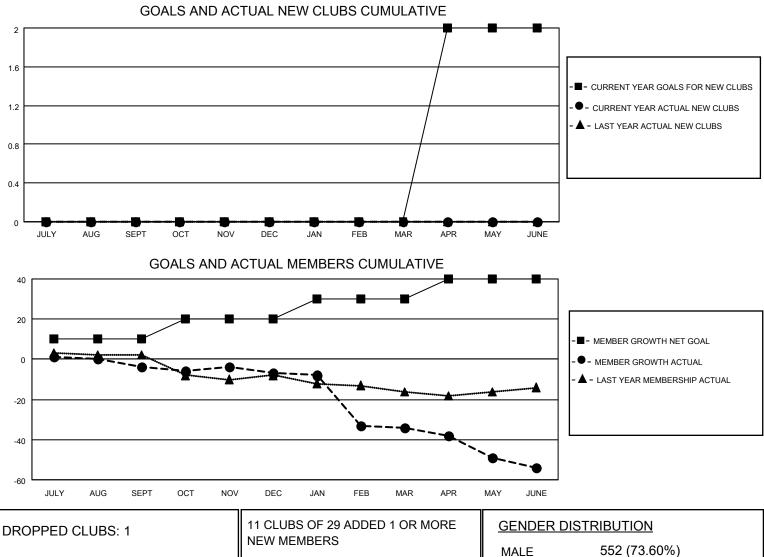

## LOCATION PENNSYLVANIA

District 14 H

Results as of: 6/30/2021

| Clubs                 |               |           |               | Members               |                         |                         |                                                    |  |
|-----------------------|---------------|-----------|---------------|-----------------------|-------------------------|-------------------------|----------------------------------------------------|--|
| RESULTS FOR 2020-2021 |               |           |               | RESULTS FOR 2020-2021 |                         |                         |                                                    |  |
| QUARTER               | NEW CLUB GOAL | NEW CLUBS | DROPPED CLUBS | QUARTER MEI           | MBER GROWTH NET<br>GOAL | MEMBER GROWTH<br>ACTUAL | DROPPED<br>MEMBERS ACTUAL<br>(including transfers) |  |
| JULY/AUG/SEPT         | 0             | 0         | 0             | JULY/AUG/SEPT         | 10                      | 8                       | 12                                                 |  |
| OCT/NOV/DEC           | 0             | 0         | 0             | OCT/NOV/DEC           | 10                      | 4                       | 7                                                  |  |
| JAN/FEB/MAR           | 0             | 0         | 1             | JAN/FEB/MAR           | 10                      | 6                       | 33                                                 |  |
| APR/MAY/JUNE          | 2             | 0         | 0             | APR/MAY/JUNE          | 10                      | 14                      | 34                                                 |  |

| DROPPED CLUBS: 1 |    | NEW MEMBERS               | MALE 552 (73.60%)          |              |     |
|------------------|----|---------------------------|----------------------------|--------------|-----|
|                  |    | -                         | FEMALE                     | 198 (26.40%) |     |
| DROPPED MEMBERS  |    |                           |                            |              |     |
| DECEASED         | 11 | CLICK HERE FOR CUMULATIVE | TOTAL FAMILY UNIT MEMBERS  |              | 137 |
| CLUB CANCELLED   | 20 | MEMBERSHIP DATA           |                            | 73           |     |
| OTHER            | 55 |                           | FAMILY MEMBERS PAYING HALF |              | 13  |
| TOTAL            | 86 |                           |                            |              |     |
|                  |    |                           | <b>_</b>                   | _            |     |